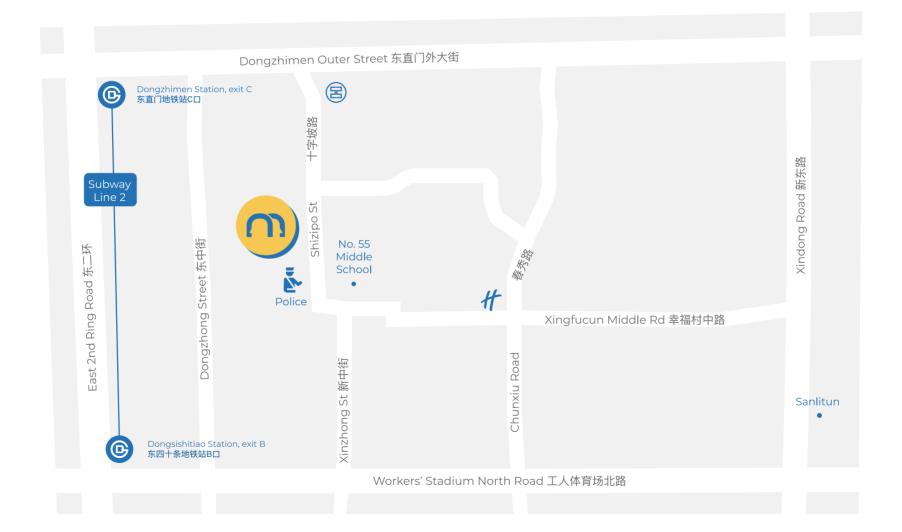

## TAKE THE SUBWAY

- 1. Take Line 13 or Line 2 to Dongzhimen Station. Take Exit C and walk straight.
- 2. Turn right at the traffic light. Walk straight till you get to a building called 微电子写字楼 (Wēidiànzi Xiězìlóu).
- 3. Walk in the door and you'll be in a courtyard. Our school is at Building No.2.

## **WALK (FROM SANLITUN)**

- 1. Coming from Workers' Stadium North Road, turn left on Xindong Road.
- 2. On Xingfucun Middle Road walk straight along and you'll see Holiday Inn on your right.
- 3. Continue walking and turn right on Shizipo St.
- 4. Walk straight and pass the Police Station. On your left is a building called 微电子写字楼 (Wēidiànzi Xiězìlóu).
- 5. Walk through the gate into the courtyard. Our school is at Building No.2.